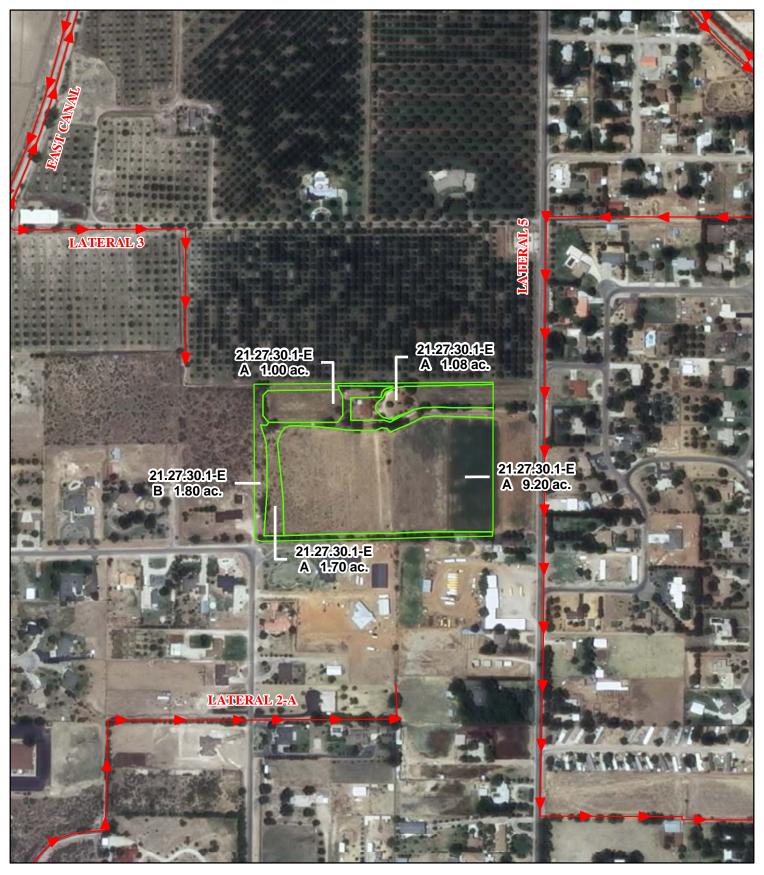

# f. Location and Amount of Irrigated Acreage:

Section 30, Township 21S, Range 27E, N.M.P.M.

Pt. NW<sup>1</sup>/<sub>4</sub>

12.98 acres Total: 12.98 acres

As shown on the attached revised Hydrographic Survey Map for Subfile No. 21.27.30.1-E, and the CID Section Hydrographic Survey Map Sheet No. 38 (1999-2011), included in Part F of this Appendix, representing the Court record as of the date of the filing of this Decree.

#### f. Location and Amount of Irrigated Acreage:

Section 30, Township 21S, Range 27E, N.M.P.M.

Pt. NW<sup>1</sup>/<sub>4</sub>

1.80 acres

Total: 1.80 acres

As shown on the attached revised Hydrographic Survey Map for Subfile No. 21.27.30.1-E, and the CID Section Hydrographic Survey Map Sheet No. 38 (1999-2011), included in Part F of this Appendix, representing the Court record as of the date of the filing of this Decree.